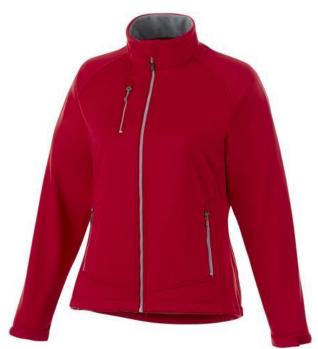

The Chuck women's softshell jacket is a good choice - no matter what the occasion. The jacket is made of Single Jersey knit of 100% Polyester, 360 g/m2, Bonding, Micro fleece of 100% Polyester. This jacket is the women's version. This is a Slazenger jacket. The Slazenger brand is known worldwide as a sports brand. It became known above all through Wimbledon, but has already inspired many athletes in its almost 150 years on the market. The brand is about functionality, style and expertise. With an embroidery on this jacket you give it a particularly noble look. Jackets are also particularly popular for sponsoring clubs, youth groups or associations.

## Colour

Features

Brand: Slazenger Minimum quantity: 3 Unit(s) Material: polyester Weight: 791.67 g. Dishwasher proof No

Do you have a specific question or do you want more information about this item, please call 1800 800 801.