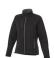

The Chuck women's softshell jacket is a good choice - no matter what the occasion. The jacket is made of Single Jersey knit of 100% Polyester, 360 g/m2, Bonding, Micro fleece of 100% Polyester. This jacket is the women's version. This is a Slazenger jacket. The Slazenger brand is known worldwide as a sports brand. It became known above all through Wimbledon, but has already inspired many athletes in its almost 150 years on the market. The brand is about functionality, style and expertise. With an embroidery on this jacket you give it a particularly noble look. Jackets are also particularly popular for sponsoring clubs, youth groups or associations.