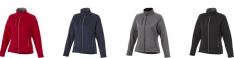

## Colour

Features

Brand: Slazenger Minimum quantity: 3 Unit(s) Material: polyester Weight: 791.67 g. Dishwasher proof No

Do you have a specific question or do you want more information about this item, please call 1800 800 801.