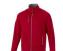

## Colour

Brand: Slazenger

Material: polyester Weight: 870.83 g. Dishwasher proof No

Minimum quantity: 3 Unit(s)

Features

Do you have a specific question or do you want more information about this item, please call 1800 800 801.