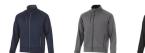

## Colour

Brand: Slazenger

Material: polyester Weight: 870.83 g. Dishwasher proof No

Minimum quantity: 3 Unit(s)

Features

Do you have a specific question or do you want more information about this item, please call 1800 800 801.