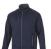

## Colour

Brand: Slazenger

Material: polyester Weight: 870.83 g. Dishwasher proof No

Minimum quantity: 3 Unit(s)

Features

Do you have a specific question or do you want more information about this item, please call 1800 800 801.