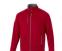

## Colour

Brand: Slazenger

Material: polyester Weight: 870.83 g. Dishwasher proof No

Minimum quantity: 3 Unit(s)

Features

The jacket is made of Single Jersey knit of 100% Polyester, 360 g/m2, Bonding, Micro fleece of 100% Polyester. This jacket is for men. This is a Slazenger jacket. The Slazenger brand is known worldwide as a sports brand. It became known above all through Wimbledon, but has already inspired many athletes in its almost 150 years on the market. The brand is about functionality, style and expertise. With an embroidery on this jacket you give it a particularly noble look. Jackets are also particularly popular for sponsoring clubs, youth groups or