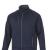

## Colour

Brand: Slazenger

Material: polyester Weight: 870.83 g. Dishwasher proof No

Minimum quantity: 3 Unit(s)

Features

The jacket is made of Single Jersey knit of 100% Polyester, 360 g/m2, Bonding, Micro fleece of 100% Polyester. This jacket is for men. This is a Slazenger jacket. The Slazenger brand is known worldwide as a sports brand. It became known above all through Wimbledon, but has already inspired many athletes in its almost 150 years on the market. The brand is about functionality, style and expertise. With an embroidery on this jacket you give it a particularly noble look. Jackets are also particularly popular for sponsoring clubs, youth groups or