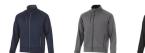

## Colour

Brand: Slazenger

Material: polyester Weight: 870.83 g. Dishwasher proof No

Minimum quantity: 3 Unit(s)

Features

The jacket is made of Single Jersey knit of 100% Polyester, 360 g/m2, Bonding, Micro fleece of 100% Polyester. This jacket is for men. This is a Slazenger jacket. The Slazenger brand is known worldwide as a sports brand. It became known above all through Wimbledon, but has already inspired many athletes in its almost 150 years on the market. The brand is about functionality, style and expertise. With an embroidery on this jacket you give it a particularly noble look. Jackets are also particularly popular for sponsoring clubs, youth groups or