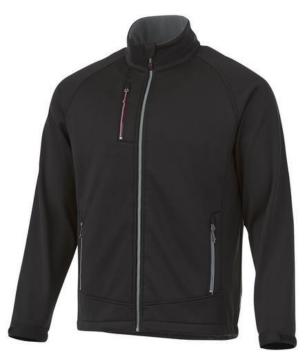

A Chuck softshell jacket with print is perfect for all occasions. associations.

## Colour

Brand: Slazenger

Material: polyester Weight: 870.83 g. Dishwasher proof No

Minimum quantity: 3 Unit(s)

Features

The jacket is made of Single Jersey knit of 100% Polyester, 360 g/m2, Bonding, Micro fleece of 100% Polyester. This jacket is for men. This is a Slazenger jacket. The Slazenger brand is known worldwide as a sports brand. It became known above all through Wimbledon, but has already inspired many athletes in its almost 150 years on the market. The brand is about functionality, style and expertise. With an embroidery on this jacket you give it a particularly noble look. Jackets are also particularly popular for sponsoring clubs, youth groups or