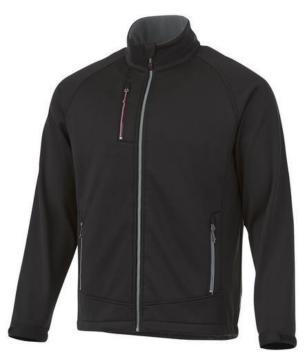

A Chuck softshell jacket with print is perfect for all occasions. The jacket is made of Single Jersey knit of 100% Polyester, 360 g/m2, Bonding, Micro fleece of 100% Polyester. This jacket is for men. This is a Slazenger jacket. The Slazenger brand is known worldwide as a sports brand. It became known above all through Wimbledon, but has already inspired many athletes in its almost 150 years on the market. The brand is about functionality, style and expertise. With an embroidery on this jacket you give it a particularly noble look. Jackets are also particularly popular for sponsoring clubs, youth groups or associations.