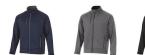

## Colour

Brand: Slazenger

Features

Minimum quantity: 3 Unit(s) Material: polyester Weight: 870.83 g. Dishwasher proof No

Do you have a specific question or do you want more information about this item, please call 1800 800 801.