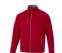

## Colour

Brand: Slazenger

Features

Minimum quantity: 3 Unit(s) Material: polyester Weight: 870.83 g. Dishwasher proof No

Do you have a specific question or do you want more information about this item, please call 1800 800 801.