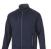

## Colour

Brand: Slazenger

Features

Minimum quantity: 3 Unit(s) Material: polyester Weight: 870.83 g. Dishwasher proof No

Do you have a specific question or do you want more information about this item, please call 1800 800 801.