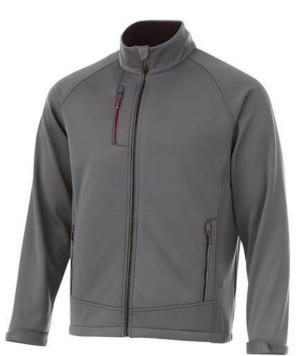

A Chuck softshell jacket with print is perfect for all occasions. The jacket is made of Single Jersey knit of 100% Polyester, 360 g/m2, Bonding, Micro fleece of 100% Polyester. This jacket is for men. This is a Slazenger jacket. The Slazenger brand is known worldwide as a sports brand. It became known above all through Wimbledon, but has already inspired many athletes in its almost 150 years on the market. The brand is about functionality, style and expertise. With an embroidery on this jacket you give it a particularly noble look. Jackets are also particularly popular for sponsoring clubs, youth groups or associations.