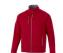

## Colour

Brand: Slazenger

Material: polyester Weight: 870.83 g. Dishwasher proof No

Minimum quantity: 3 Unit(s)

Features

A Chuck softshell jacket with print is perfect for all occasions. The jacket is made of Single Jersey knit of 100% Polyester, 360 g/m2, Bonding, Micro fleece of 100% Polyester. This jacket is for men. This is a Slazenger jacket. The Slazenger brand is known worldwide as a sports brand. It became known above all through Wimbledon, but has already inspired many athletes in its almost 150 years on the market. The brand is about functionality, style and expertise. With an embroidery on this