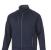

## Colour

Brand: Slazenger

Material: polyester Weight: 870.83 g. Dishwasher proof No

Minimum quantity: 3 Unit(s)

Features

A Chuck softshell jacket with print is perfect for all occasions. The jacket is made of Single Jersey knit of 100% Polyester, 360 g/m2, Bonding, Micro fleece of 100% Polyester. This jacket is for men. This is a Slazenger jacket. The Slazenger brand is known worldwide as a sports brand. It became known above all through Wimbledon, but has already inspired many athletes in its almost 150 years on the market. The brand is about functionality, style and expertise. With an embroidery on this