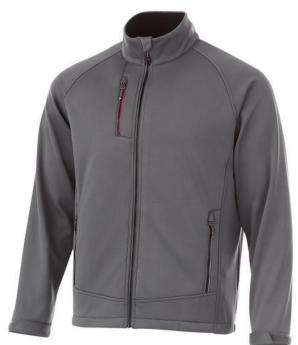

## Colour

Brand: Slazenger

Material: polyester Weight: 870.83 g. Dishwasher proof No

Minimum quantity: 3 Unit(s)

Features

A Chuck softshell jacket with print is perfect for all occasions. The jacket is made of Single Jersey knit of 100% Polyester, 360 g/m2, Bonding, Micro fleece of 100% Polyester. This jacket is for men. This is a Slazenger jacket. The Slazenger brand is known worldwide as a sports brand. It became known above all through Wimbledon, but has already inspired many athletes in its almost 150 years on the market. The brand is about functionality, style and expertise. With an embroidery on this