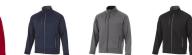

## Colour

Brand: Slazenger

Material: polyester Weight: 870.83 g. Dishwasher proof No

Minimum quantity: 3 Unit(s)

Features

A Chuck softshell jacket with print is perfect for all occasions. The jacket is made of Single Jersey knit of 100% Polyester, 360 g/m2, Bonding, Micro fleece of 100% Polyester. This jacket is for men. This is a Slazenger jacket. The Slazenger brand is known worldwide as a sports brand. It became known above all through Wimbledon, but has already inspired many athletes in its almost 150 years on the market. The brand is about functionality, style and expertise. With an embroidery on this