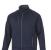

## Colour

Brand: Slazenger

Material: polyester Weight: 870.83 g. Dishwasher proof No

Minimum quantity: 3 Unit(s)

Features

g/m2, Bonding, Micro fleece of 100% Polyester. This jacket is for men. This is a Slazenger jacket. The Slazenger brand is known worldwide as a sports brand. It became known above all through Wimbledon, but has already inspired many athletes in its almost 150 years on the market. The brand is about functionality, style and expertise. With an embroidery on this jacket you give it a particularly noble look. Jackets are also particularly popular for sponsoring clubs, youth groups or associations.