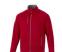

## Colour

Brand: Slazenger

Material: polyester Weight: 870.83 g. Dishwasher proof No

Minimum quantity: 3 Unit(s)

Features

g/m2, Bonding, Micro fleece of 100% Polyester. This jacket is for men. This is a Slazenger jacket. The Slazenger brand is known worldwide as a sports brand. It became known above all through Wimbledon, but has already inspired many athletes in its almost 150 years on the market. The brand is about functionality, style and expertise. With an embroidery on this jacket you give it a particularly noble look. Jackets are also particularly popular for sponsoring clubs, youth groups or associations.