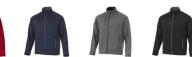

## Colour

Brand: Slazenger

Material: polyester Weight: 870.83 g. Dishwasher proof No

Minimum quantity: 3 Unit(s)

Features

g/m2, Bonding, Micro fleece of 100% Polyester. This jacket is for men. This is a Slazenger jacket. The Slazenger brand is known worldwide as a sports brand. It became known above all through Wimbledon, but has already inspired many athletes in its almost 150 years on the market. The brand is about functionality, style and expertise. With an embroidery on this jacket you give it a particularly noble look. Jackets are also particularly popular for sponsoring clubs, youth groups or associations.