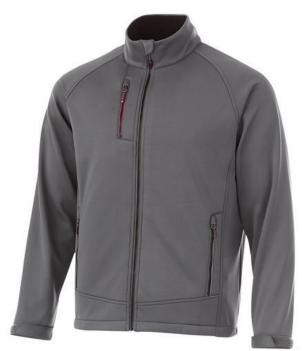

A Chuck softshell jacket with print is perfect for all occasions. The jacket is made of Single Jersey knit of 100% Polyester, 360

## Colour

Brand: Slazenger

Material: polyester Weight: 870.83 g. Dishwasher proof No

Minimum quantity: 3 Unit(s)

Features

g/m2, Bonding, Micro fleece of 100% Polyester. This jacket is for men. This is a Slazenger jacket. The Slazenger brand is known worldwide as a sports brand. It became known above all through Wimbledon, but has already inspired many athletes in its almost 150 years on the market. The brand is about functionality, style and expertise. With an embroidery on this jacket you give it a particularly noble look. Jackets are also particularly popular for sponsoring clubs, youth groups or associations.