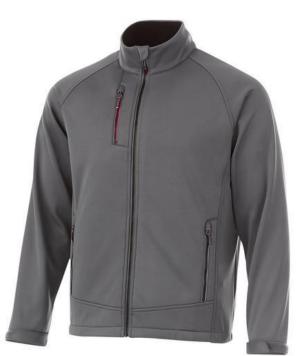

A Chuck softshell jacket with print is perfect for all occasions. The jacket is made of Single Jersey knit of 100% Polyester, 360 g/m2, Bonding, Micro fleece of 100% Polyester. This jacket is for men. This is a Slazenger jacket. The Slazenger brand is known worldwide as a sports brand. It became known above all through Wimbledon, but has already inspired many athletes in its almost 150 years on the market. The brand is about functionality, style and expertise. With an embroidery on this jacket you give it a particularly noble look. Jackets are also particularly popular for sponsoring clubs, youth groups or associations.