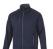

## Colour

Features

Brand: Slazenger Minimum quantity: 3 Unit(s) Material: polyester Weight: 870.83 g. Dishwasher proof No

Do you have a specific question or do you want more information about this item, please call 1800 800 801.