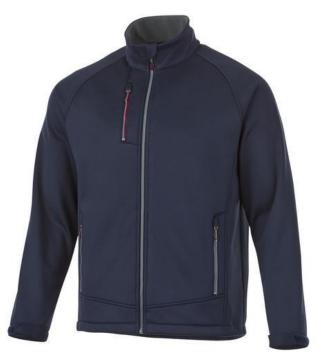

A Chuck softshell jacket with print is perfect for all occasions. The jacket is made of Single Jersey knit of 100% Polyester, 360 g/m2, Bonding, Micro fleece of 100% Polyester. This jacket is for men. This is a Slazenger jacket. The Slazenger brand is known worldwide as a sports brand. It became known above all through Wimbledon, but has already inspired many athletes in its almost 150 years on the market. The brand is about functionality, style and expertise. With an embroidery on this jacket you give it a particularly noble look. Jackets are also particularly popular for sponsoring clubs, youth groups or associations.

## Colour

Features

Brand: Slazenger Minimum quantity: 3 Unit(s) Material: polyester Weight: 870.83 g. Dishwasher proof No

Do you have a specific question or do you want more information about this item, please call 1800 800 801.