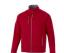

## Colour

Features

Brand: Slazenger Minimum quantity: 3 Unit(s) Material: polyester Weight: 870.83 g. Dishwasher proof No

Do you have a specific question or do you want more information about this item, please call 1800 800 801.