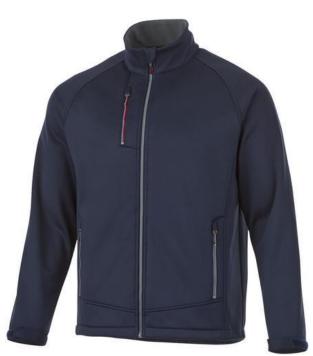

A Chuck softshell jacket with print is perfect for all occasions. The jacket is made of Single Jersey knit of 100% Polyester, 360 g/m2, Bonding, Micro fleece of 100% Polyester. This jacket is for men. This is a Slazenger jacket. The Slazenger brand is known worldwide as a sports brand. It became known above all through Wimbledon, but has already inspired many athletes in its almost 150 years on the market. The brand is about functionality, style and expertise. With an embroidery on this jacket you give it a particularly noble look. Jackets are also particularly popular for sponsoring clubs, youth groups or associations.