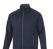

## Colour

Brand: Slazenger

Features

Minimum quantity: 3 Unit(s) Material: polyester Weight: 870.83 g. Dishwasher proof No

Do you have a specific question or do you want more information about this item, please call 1800 800 801.