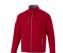

## Colour

Brand: Slazenger

Features

Minimum quantity: 3 Unit(s) Material: polyester Weight: 870.83 g. Dishwasher proof No

Do you have a specific question or do you want more information about this item, please call 1800 800 801.