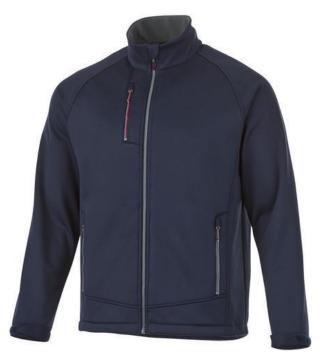

A Chuck softshell jacket with print is perfect for all occasions. The jacket is made of Single Jersey knit of 100% Polyester, 360 g/m2, Bonding, Micro fleece of 100% Polyester. This jacket is for men. This is a Slazenger jacket. The Slazenger brand is known worldwide as a sports brand. It became known above all through Wimbledon, but has already inspired many athletes in its almost 150 years on the market. The brand is about functionality, style and expertise. With an embroidery on this jacket you give it a particularly noble look. Jackets are also particularly popular for sponsoring clubs, youth groups or associations.

## Colour

Brand: Slazenger

Features

Minimum quantity: 3 Unit(s) Material: polyester Weight: 870.83 g. Dishwasher proof No

Do you have a specific question or do you want more information about this item, please call 1800 800 801.