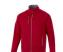

A Chuck softshell jacket with print is perfect for all occasions. associations.

## Colour

Brand: Slazenger

Material: polyester Weight: 870.83 g. Dishwasher proof No

Minimum quantity: 3 Unit(s)

Features

The jacket is made of Single Jersey knit of 100% Polyester, 360 g/m2, Bonding, Micro fleece of 100% Polyester. This jacket is for men. This is a Slazenger jacket. The Slazenger brand is known worldwide as a sports brand. It became known above all through Wimbledon, but has already inspired many athletes in its almost 150 years on the market. The brand is about functionality, style and expertise. With an embroidery on this jacket you give it a particularly noble look. Jackets are also particularly popular for sponsoring clubs, youth groups or