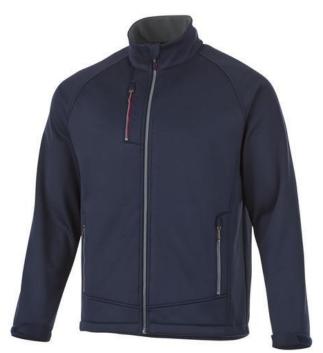

A Chuck softshell jacket with print is perfect for all occasions. associations.

## Colour

Brand: Slazenger

Material: polyester Weight: 870.83 g. Dishwasher proof No

Minimum quantity: 3 Unit(s)

Features

The jacket is made of Single Jersey knit of 100% Polyester, 360 g/m2, Bonding, Micro fleece of 100% Polyester. This jacket is for men. This is a Slazenger jacket. The Slazenger brand is known worldwide as a sports brand. It became known above all through Wimbledon, but has already inspired many athletes in its almost 150 years on the market. The brand is about functionality, style and expertise. With an embroidery on this jacket you give it a particularly noble look. Jackets are also particularly popular for sponsoring clubs, youth groups or