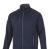

A Chuck softshell jacket with print is perfect for all occasions. associations.

## Colour

Brand: Slazenger

Material: polyester Weight: 870.83 g. Dishwasher proof No

Minimum quantity: 3 Unit(s)

Features

The jacket is made of Single Jersey knit of 100% Polyester, 360 g/m2, Bonding, Micro fleece of 100% Polyester. This jacket is for men. This is a Slazenger jacket. The Slazenger brand is known worldwide as a sports brand. It became known above all through Wimbledon, but has already inspired many athletes in its almost 150 years on the market. The brand is about functionality, style and expertise. With an embroidery on this jacket you give it a particularly noble look. Jackets are also particularly popular for sponsoring clubs, youth groups or