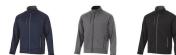

A Chuck softshell jacket with print is perfect for all occasions. associations.

## Colour

Brand: Slazenger

Material: polyester Weight: 870.83 g. Dishwasher proof No

Minimum quantity: 3 Unit(s)

Features

The jacket is made of Single Jersey knit of 100% Polyester, 360 g/m2, Bonding, Micro fleece of 100% Polyester. This jacket is for men. This is a Slazenger jacket. The Slazenger brand is known worldwide as a sports brand. It became known above all through Wimbledon, but has already inspired many athletes in its almost 150 years on the market. The brand is about functionality, style and expertise. With an embroidery on this jacket you give it a particularly noble look. Jackets are also particularly popular for sponsoring clubs, youth groups or