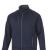

## Colour

Features

Brand: Slazenger Minimum quantity: 3 Unit(s) Material: polyester Weight: 870.83 g. Dishwasher proof No

Do you have a specific question or do you want more information about this item, please call 1800 800 801.