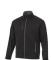

A Chuck softshell jacket with print is perfect for all occasions. The jacket is made of Single Jersey knit of 100% Polyester, 360 g/m2, Bonding, Micro fleece of 100% Polyester. This jacket is for men. This is a Slazenger jacket. The Slazenger brand is known worldwide as a sports brand. It became known above all through Wimbledon, but has already inspired many athletes in its almost 150 years on the market. The brand is about functionality, style and expertise. With an embroidery on this jacket you give it a particularly noble look. Jackets are also particularly popular for sponsoring clubs, youth groups or associations.