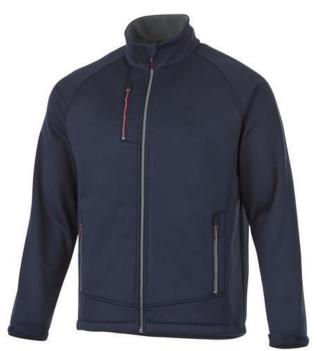

A Chuck softshell jacket with print is perfect for all occasions. The jacket is made of Single Jersey knit of 100% Polyester, 360 g/m2, Bonding, Micro fleece of 100% Polyester. This jacket is for men. This is a Slazenger jacket. The Slazenger brand is known worldwide as a sports brand. It became known above all through Wimbledon, but has already inspired many athletes in its almost 150 years on the market. The brand is about functionality, style and expertise. With an embroidery on this jacket you give it a particularly noble look. Jackets are also particularly popular for sponsoring clubs, youth groups or associations.

## Colour

Features

Brand: Slazenger Minimum quantity: 3 Unit(s) Material: polyester Weight: 870.83 g. Dishwasher proof No

Do you have a specific question or do you want more information about this item, please call 1800 800 801.