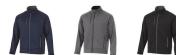

## Colour

Features

Brand: Slazenger Minimum quantity: 3 Unit(s) Material: polyester Weight: 870.83 g. Dishwasher proof No

Do you have a specific question or do you want more information about this item, please call 1800 800 801.