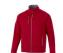

## Colour

Features

Brand: Slazenger Minimum quantity: 3 Unit(s) Material: polyester Weight: 870.83 g. Dishwasher proof No

Do you have a specific question or do you want more information about this item, please call 1800 800 801.