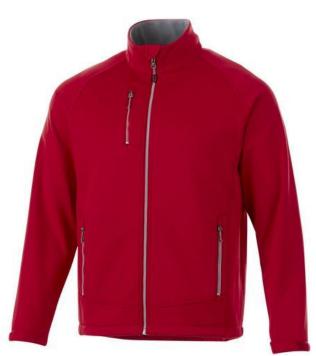

A Chuck softshell jacket with print is perfect for all occasions. The jacket is made of Single Jersey knit of 100% Polyester, 360 g/m2, Bonding, Micro fleece of 100% Polyester. This jacket is for men. This is a Slazenger jacket. The Slazenger brand is known worldwide as a sports brand. It became known above all through Wimbledon, but has already inspired many athletes in its almost 150 years on the market. The brand is about functionality, style and expertise. With an embroidery on this jacket you give it a particularly noble look. Jackets are also particularly popular for sponsoring clubs, youth groups or associations.