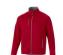

A Chuck softshell jacket with print is perfect for all occasions. The jacket is made of Single Jersey knit of 100% Polyester, 360 g/m2, Bonding, Micro fleece of 100% Polyester. This jacket is for men. This is a Slazenger jacket. The Slazenger brand is known worldwide as a sports brand. It became known above all through Wimbledon, but has already inspired many athletes in its almost 150 years on the market. The brand is about functionality, style and expertise. With an embroidery on this jacket you give it a particularly noble look. Jackets are also particularly popular for sponsoring clubs, youth groups or associations.

## Colour

Features

Brand: Slazenger Minimum quantity: 3 Unit(s) Material: polyester Weight: 870.83 g. Dishwasher proof No

Do you have a specific question or do you want more information about this item, please call 1800 800.