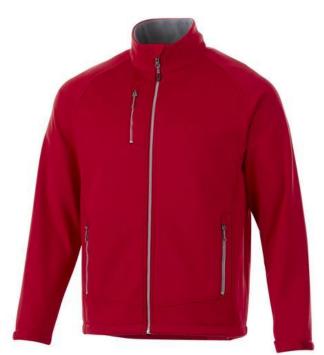

A Chuck softshell jacket with print is perfect for all occasions. The jacket is made of Single Jersey knit of 100% Polyester, 360 g/m2, Bonding, Micro fleece of 100% Polyester. This jacket is for men. This is a Slazenger jacket. The Slazenger brand is known worldwide as a sports brand. It became known above all through Wimbledon, but has already inspired many athletes in its almost 150 years on the market. The brand is about functionality, style and expertise. With an embroidery on this jacket you give it a particularly noble look. Jackets are also particularly popular for sponsoring clubs, youth groups or associations.

## Colour

Features

Brand: Slazenger Minimum quantity: 3 Unit(s) Material: polyester Weight: 870.83 g. Dishwasher proof No

Do you have a specific question or do you want more information about this item, please call 1800 800.