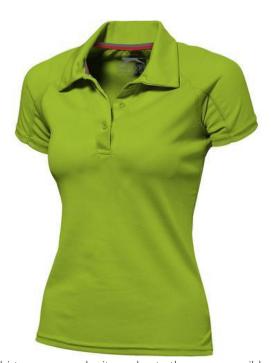

## Game short sleeve women's cool fit polo 107311685

Polo shirts are a popular item, due to the many possible colors and printing options. If you choose the Game short sleeve women's cool fit polo, you are choosing a great polo shirt. The polo is short sleeve. The polo is made of Mesh with cool fit finish of 100% Polyester, 125 g/m2. This is a women's polo. Most of our polo shirts are available in men's and women's versions. This is a polo from Slazenger. The Slazenger brand is known worldwide as a sports brand. It became known above all through Wimbledon, but has already inspired many athletes in its almost 150 years on the market. The brand is about functionality, style and expertise. Do you really want a polo, but aren't sure which one or have further questions? Our sales consultants are at your side with advice and action. In case of digital transfer it is not possible to choose white as a single logo colour on a coloured variant. Please choose transfer in this case.