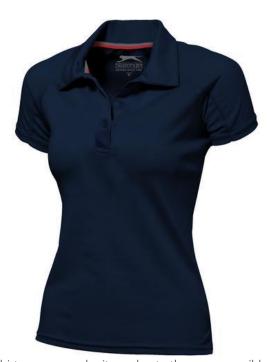

## Game short sleeve women's cool fit polo 107311492

Polo shirts are a popular item, due to the many possible colors and printing options. If you choose the Game short sleeve women's cool fit polo, you are choosing a great polo shirt. The polo is short sleeve. The polo is made of Mesh with cool fit finish of 100% Polyester, 125 g/m2. This is a women's polo. Most of our polo shirts are available in men's and women's versions. This is a polo from Slazenger. The Slazenger brand is known worldwide as a sports brand. It became known above all through Wimbledon, but has already inspired many athletes in its almost 150 years on the market. The brand is about functionality, style and expertise. Do you really want a polo, but aren't sure which one or have further questions? Our sales consultants are at your side with advice and action. In case of digital transfer it is not possible to choose white as a single logo colour on a coloured variant. Please choose transfer in this case.