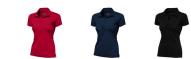

Colour

Brand: Slazenger

Minimum quantity: 10 Unit(s) Material: cotton Weight: 152.00 g. Dishwasher proof No

The polo is made of Single Jersey knit of 100% Cotton, 180 g/m2. This is a women's polo. Most of our polo shirts are available in men's and women's versions. This is a polo from Slazenger. The Slazenger brand is known worldwide as a sports brand. It became known above all through Wimbledon, but has already inspired many athletes in its almost 150 years on the market. The brand is about functionality, style and expertise. Embroidering your logo makes this polo look particularly classy. Do you really want a polo, but aren't sure which one or have further questions? Our sales consultants are at your side with advice and action. In case of digital transfer it is not possible to choose white as a single logo colour on a coloured variant. Please choose transfer in this case.