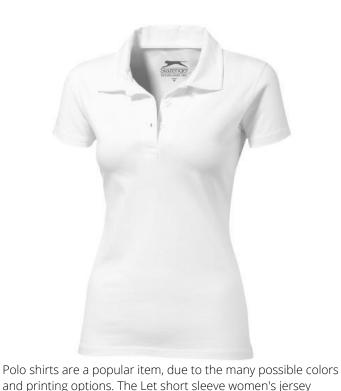

Colour

Brand: Slazenger

Minimum quantity: 10 Unit(s) Material: cotton Weight: 152.00 g. Dishwasher proof No

The polo is made of Single Jersey knit of 100% Cotton, 180 g/m2. This is a women's polo. Most of our polo shirts are available in men's and women's versions. This is a polo from Slazenger. The Slazenger brand is known worldwide as a sports brand. It became known above all through Wimbledon, but has already inspired many athletes in its almost 150 years on the market. The brand is about functionality, style and expertise. Embroidering your logo makes this polo look particularly classy. Do you really want a polo, but aren't sure which one or have further questions? Our sales consultants are at your side with advice and action. In case of digital transfer it is not possible to choose white as a single logo colour on a coloured variant. Please choose transfer in this case.

polo is a polo with many print options. The polo is short sleeve.

Do you have a specific question or do you want more information about this item, please call 1800 800 801.