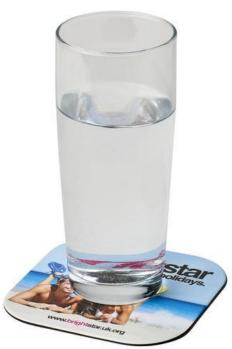

The Brite-Mat® square coaster protects tables from stains and circles from glasses or mugs at all times. The coaster is suitable for high quality photo-realistic print. And with its low-profile non-slip base, it won't just slide away. The Brite-Mat® square coaster is made from 100% in-house recycled plastic and laminated paper, making it a sustainable choice. Sample orders will carry generic artwork.