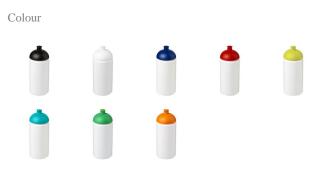

This item in another colour? Go to igopromo.ie

Features Brand: Unbranded Minimum quantity: 50 Unit(s) Material: plastic Height: 18.50 cm. Diameter: 7.20 cm. Weight: 65.00 g.

Dishwasher proof No

Do you have a specific question or do you want more information about this item, please call 1800 800 801.