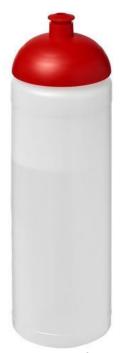

Does your brand represent activity, fitness and health? Then a printed sports bottle is the right thing to get your brand or message out into the world! Go for the Baseline® Plus 750 ml dome lid sport bottle to impress your customers and employees. Today, but also for a long time, water bottles are used very frequently and regularly. At home but also in public. Are you looking for a bottle that is made of HDPE Plastic, PP Plastic? Then you have found the right one. Simply order online and upload your logo. You will then receive a digital print proof and if you confirm this, we will start production immediately.