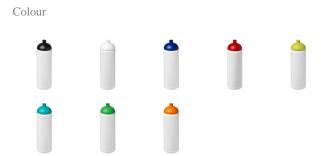

This item in another colour? Go to igopromo.ie

Features

Brand: Unbranded

Dishwasher proof No Minimum quantity: 50 Unit(s)

Material: plastic Height: 23.50 cm. Diameter: 7.20 cm. Weight: 75.00 g.

Do you have a specific question or do you want more information about this item, please call 1800 800 801.