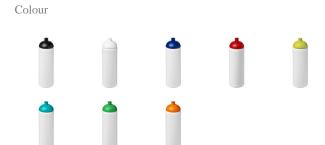

This item in another colour? Go to igopromo.ie

Features

Brand: Unbranded

Minimum quantity: 50 Unit(s)

Material: plastic Height: 23.50 cm. Diameter: 7.20 cm. Weight: 75.00 g. Dishwasher proof No

Do you have a specific question or do you want more information about this item, please call 1800 800 801.