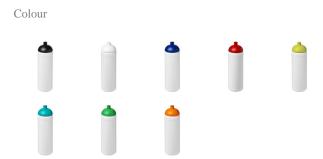

This item in another colour? Go to igopromo.ie

Features

Brand: Unbranded Minimum quantity: 50 Unit(s) Dishwasher proof No

Material: plastic Height: 23.50 cm. Diameter: 7.20 cm. Weight: 75.00 g.

Do you have a specific question or do you want more information about this item, please call 1800 800 801.