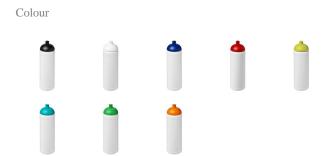

This item in another colour? Go to igopromo.ie

Features

Brand: Unbranded

Minimum quantity: 50 Unit(s)

Material: plastic Height: 23.50 cm. Diameter: 7.20 cm. Weight: 75.00 g.

Do you have a specific question or do you want more information about this item, please call 1800 800 801.