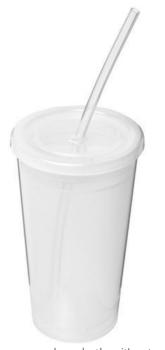

Minimum quantity: 50 Unit(s) Material: plastic Height: 15.00 cm. Diameter: 9.50 cm. Weight: 102.00 g.

Printed cups are very popular, whether it's a to-go cup, a fitness shaker or a water cup. The Stadium 350 ml double-walled cup is an article to remember. The double-walled cup has a press-on lid and is supplied with a PE straw. This cup is made of PP Plastic, PE Plastic. The advantage of cups is that they are so regularly used! Printed cups ensure your logo or other imprint of your company is always seen.