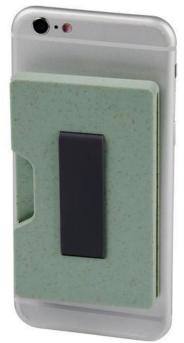

Give card holders with your logo to make a lasting impression! The Grass RFID multi card holder is convenient for traveling, the cards can be stowed away easily. This credit card holder is made of Wheat straw, PP Plastic. This card holder is designed to be attached to the cellphone. This card case is RFID protected. This means that the cover protects the cards, which are mostly activated for contactless payment, from unauthorized access. Up to 3 cards fit in the holder. Do you like this credit card case? Then order it now quickly and easily online. Colour