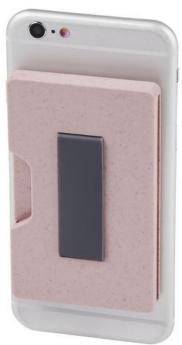

Give card holders with your logo to make a lasting impression! The Grass RFID multi card holder is convenient for traveling, the cards can be stowed away easily. This credit card holder is made of Wheat straw, PP Plastic. This card holder is designed to be attached to the cellphone. This card case is RFID protected. This means that the cover protects the cards, which are mostly activated for contactless payment, from unauthorized access. Up to 3 cards fit in the holder. Do you like this credit card case? Then order it now quickly and easily online.