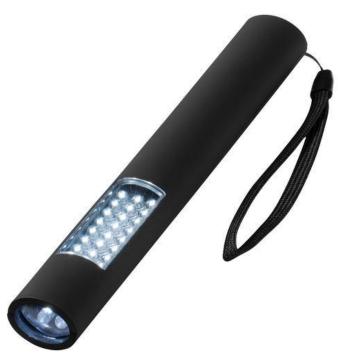

Colour

Features
Brand: Unbranded
Minimum quantity: 10 Unit(s)
Material: abs
Length: 20.00 cm.
Width: 3.00 cm.

Height: 2.00 cm.

Weight: 86.00 g. Dishwasher proof No

A torch is an important item. Everyone should have a torch in the car, and those who walk or cycle a lot should carry one with them anyway. The Lutz 28-LED magnetic torch light is a great item that your customers, employees and suppliers will love. Very bright LEDs are installed in this torch. This lamp has exactly 28 built-in light emitting diodes. Slim and magnetic torch which has three modes. The first mode is a 4 LED flashlight, the second mode is the 24 LED light, and the third mode is both on at once. Magnetic back for easy storage or for placement against metal surfaces when in use and push power button. A nylon carrying strap is included. The flashlight requires AAA batteries included and inserted. The required number of batteries are included. Laser engraving is the technique we recommend, especially for flashlights and other tools. This is abrasion-resistant and almost indestructible. As you can see, there are many different types of torches to suit all needs and budgets. Send us your logo and you will receive a digital proof before production starts. We only start production once you have confirmed this.