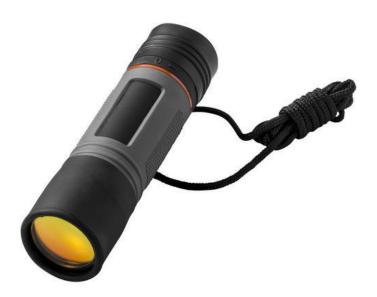

Colour

Features
Brand: Elevate
Minimum quantity: 5 Unit(s)
Material: abs
Height: 11.50 cm.
Diameter: 3.50 cm.
Weight: 64.00 g.
Dishwasher proof No

Kain  $10 \times 25$  monocular.  $10 \times 25$  multi-coated optics with ruby anti-glare lenses. Extremely lightweight at 67gr so you can take it with you on every outdoor trip. Rubber textured areas on the body ensures a good grip and the included protective waterproof case can be worn hanging with the use of the exclusively designed double carabiner supplied. Or can be carried on a belt using the belt loop on the back. Also includes a carrying strap and cleaning cloth. Manual in EN/FR/DE/IT/ES/NL is added for your convenience. Packed in an Elevate gift box. Exclusive design. Plastic, Rubber.