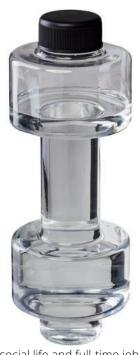

Next to your busy social life and full-time job, it's essential to take time for yourself. Exercising is the ideal time-out for many people and a printed drinking bottle is therefore a very popular business gift. With the Coach 500 ml dumbbell water bottle, you're choosing a distinct promotion of your brand indoors and outdoors. When filled, this water bottle doubles as a dumbbell. Simply fill with water and lift. Are you looking for a bottle made of PET plastic? then choose this one. What's more, the 500 ml volume gives you a nice big bottle that isn't empty after a few big sips. You can request a sample model online. That way you can be 100% sure that you have made the right choice.