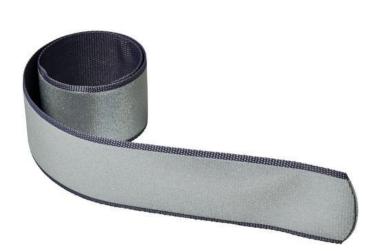

Colour

This slap wrap is covered with a textile film making it available in several fresh colours. Slap wraps provide 360 visibility in the dark and are ideal for carrying promotional messages. By using these certified slap wraps you make traffic safety a feature of your brand. A slap wrap is an elongated reflector with a specially developed spring welded inside. With a light slap it easily curls around the arm or ankle. Available in several colours. Materials have been tested in accordance with SVHC (Substances of Very High Concern) REACH candidate list and are free of phthalates. The slap wraps are CE tested and approved in accordance with EN 17353 type B 2. Supplied with an information sheet.