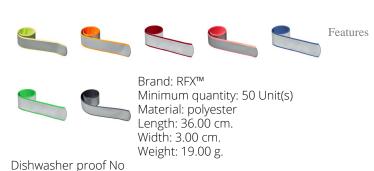

Colour

This slap wrap is covered with a textile film making it available in several fresh colours. Slap wraps provide 360 visibility in the dark and are ideal for carrying promotional messages. By using these certified slap wraps you make traffic safety a feature of your brand. A slap wrap is an elongated reflector with a specially developed spring welded inside. With a light slap it easily curls around the arm or ankle. Available in several colours. Materials have been tested in accordance with SVHC (Substances of Very High Concern) REACH candidate list and are free of phthalates. The slap wraps are CE tested and approved in accordance with EN 17353 type B 2. Supplied with an information sheet.