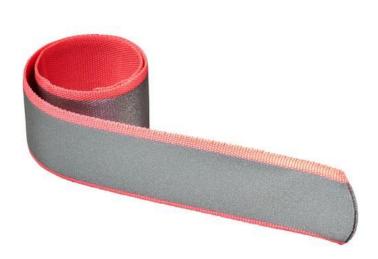

Colour

Dishwasher proof No

This slap wrap is covered with a textile film making it available in several fresh colours. Slap wraps provide 360 visibility in the dark and are ideal for carrying promotional messages. By using these certified slap wraps you make traffic safety a feature of your brand. A slap wrap is an elongated reflector with a specially developed spring welded inside. With a light slap it easily curls around the arm or ankle. Available in several colours. Materials have been tested in accordance with SVHC (Substances of Very High Concern) REACH candidate list and are free of phthalates. The slap wraps are CE tested and approved in accordance with EN 17353 type B 2. Supplied with an information sheet.