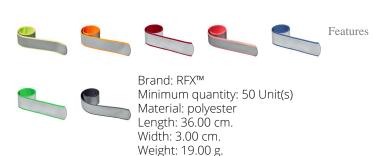

Colour

Dishwasher proof No

This slap wrap is covered with a textile film making it available in several fresh colours. Slap wraps provide 360 visibility in the dark and are ideal for carrying promotional messages. By using these certified slap wraps you make traffic safety a feature of your brand. A slap wrap is an elongated reflector with a specially developed spring welded inside. With a light slap it easily curls around the arm or ankle. Available in several colours. Materials have been tested in accordance with SVHC (Substances of Very High Concern) REACH candidate list and are free of phthalates. The slap wraps are CE tested and approved in accordance with EN 17353 type B 2. Supplied with an information sheet.