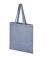

Tote made of 150 g/m² recycled cotton polyester blend with a dropdown handle length of 31 cm. Recycled cotton is manufactured from pre-consumer waste generated by textile factories during the cutting process. Similar colours are blended together so no additional dyeing is required. Due to the nature of recycled cotton, there may be a very slight colour variation. This feature distinctly adds to a more authentic appearance. This bag folds easily to fit in a small space. The perfect companion for a variety of activities like grocery shopping, day trips or craft projects. Resistance up to 5 kg weight. In case of digital transfer it is not possible to choose white as a single logo colour on a coloured variant. Please choose transfer in this case.

## Colour

Features

 $\Lambda$ 

Brand: Unbranded Minimum quantity: 50 Unit(s) Material: recycled cotton Length: 38.00 cm. Height: 42.00 cm. Weight: 74.00 g.

Dishwasher proof No

Do you have a specific question or do you want more information about this item, please call 1800 800 801.