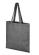

Tote made of 150 g/m² recycled cotton polyester blend with a dropdown handle length of 31 cm. Recycled cotton is manufactured from pre-consumer waste generated by textile factories during the cutting process. Similar colours are blended together so no additional dyeing is required. Due to the nature of recycled cotton, there may be a very slight colour variation. This feature distinctly adds to a more authentic appearance. This bag folds easily to fit in a small space. The perfect companion for a variety of activities like grocery shopping, day trips or craft projects. Resistance up to 5 kg weight. In case of digital transfer it is not possible to choose white as a single logo colour on a coloured variant. Please choose transfer in this case.

## Colour

Features

 $\Lambda$ 

Brand: Unbranded Minimum quantity: 50 Unit(s) Material: recycled cotton Length: 38.00 cm. Height: 42.00 cm. Weight: 74.00 g.

Dishwasher proof No

Do you have a specific question or do you want more information about this item, please call 1800 800 801.