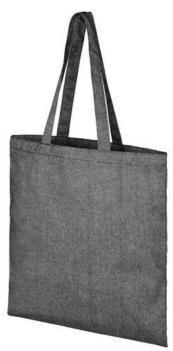

Tote made of 150 g/m² recycled cotton polyester blend with a dropdown handle length of 31 cm. Recycled cotton is manufactured from pre-consumer waste generated by textile factories during the cutting process. Similar colours are blended together so no additional dyeing is required. Due to the nature of recycled cotton, there may be a very slight colour variation. This feature distinctly adds to a more authentic appearance. This bag folds easily to fit in a small space. The perfect companion for a variety of activities like grocery shopping, day trips or craft projects. Resistance up to 5 kg weight. In case of digital transfer it is not possible to choose white as a single logo colour on a coloured variant. Please choose transfer in this case.

## Colour

Features

 $\Lambda$ 

Brand: Unbranded Minimum quantity: 50 Unit(s) Material: recycled cotton Length: 38.00 cm. Height: 42.00 cm. Weight: 74.00 g.

Dishwasher proof No

Do you have a specific question or do you want more information about this item, please call 1800 800 801.