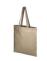

Tote made of 150 g/m² recycled cotton polyester blend with a dropdown handle length of 31 cm. Recycled cotton is manufactured from pre-consumer waste generated by textile factories during the cutting process. Similar colours are blended together so no additional dyeing is required. Due to the nature of recycled cotton, there may be a very slight colour variation. This feature distinctly adds to a more authentic appearance. This bag folds easily to fit in a small space. The perfect companion for a variety of activities like grocery shopping, day trips or craft projects. Resistance up to 5 kg weight. In case of digital transfer it is not possible to choose white as a single logo colour on a coloured variant. Please choose transfer in this case.

## Colour

Features

 $\Lambda$ 

Brand: Unbranded Minimum quantity: 50 Unit(s) Material: recycled cotton Length: 38.00 cm. Height: 42.00 cm. Weight: 74.00 g.

Dishwasher proof No

Do you have a specific question or do you want more information about this item, please call 1800 800 801.