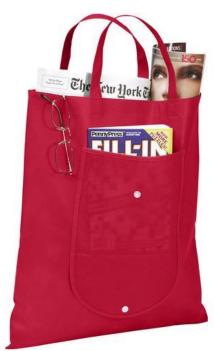

Carrier bags come in many shapes and sizes. IGO Promo can print them in small and large numbers. At IGO we have wide range of shopping bags you can have printed with your logo. And the Maple buttoned foldable non-woven tote bag is ideal for your last-minute errands. Foldable tote bag with an open main compartment and an open slip pocket on the front. The carrying handles are 14 cm long. The size is folded: 20 x 11cm. The item will not be folded, it will be delivered flat. Because this bag is made of PP plastic non woven, 80 g/m2, you are assured of a quality product. Whether you give them away to your customers or employees, you'll always make a good impression with a personalized shopping bag. In case of digital transfer it is not possible to choose white as a single logo colour on a coloured variant. Please choose transfer in this case.