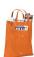

Carrier bags come in many shapes and sizes. IGO Promo can print them in small and large numbers. At IGO we have wide range of shopping bags you can have printed with your logo. And the Maple buttoned foldable non-woven tote bag is ideal for your last-minute errands. Foldable tote bag with an open main compartment and an open slip pocket on the front. The carrying handles are 14 cm long. The size is folded: 20 x 11cm. The item will not be folded, it will be delivered flat. Because this bag is made of PP plastic non woven, 80 g/m2, you are assured of a quality product. Whether you give them away to your customers or employees, you'll always make a good impression with a personalized shopping bag. In case of digital transfer it is not possible to choose white as a single logo colour on a coloured variant. Please choose transfer in this case.