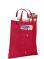

Carrier bags come in many shapes and sizes. IGO Promo can print them in small and large numbers. At IGO we have wide range of shopping bags you can have printed with your logo. And the Maple buttoned foldable non-woven tote bag is ideal for your last-minute errands. Foldable tote bag with an open main compartment and an open slip pocket on the front. The carrying handles are 14 cm long. The size is folded: 20 x 11cm. The item will not be folded, it will be delivered flat. Because this bag is made of PP plastic non woven, 80 g/m2, you are assured of a quality product. Whether you give them away to your customers or employees, you'll always make a good impression with a personalized shopping bag. In case of digital transfer it is not possible to choose white as a single logo colour on a coloured variant. Please choose transfer in this case.