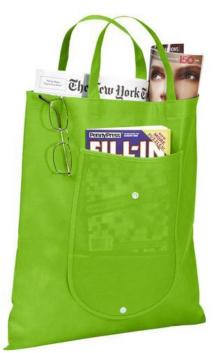

Carrier bags come in many shapes and sizes. IGO Promo can print them in small and large numbers. At IGO we have wide range of shopping bags you can have printed with your logo. And the Maple buttoned foldable non-woven tote bag is ideal for your last-minute errands. Foldable tote bag with an open main compartment and an open slip pocket on the front. The carrying handles are 14 cm long. The size is folded: 20 x 11cm. The item will not be folded, it will be delivered flat. Because this bag is made of PP plastic non woven, 80 g/m2, you are assured of a quality product. Whether you give them away to your customers or employees, you'll always make a good impression with a personalized shopping bag. In case of digital transfer it is not possible to choose white as a single logo colour on a coloured variant. Please choose transfer in this case.