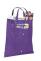

Carrier bags come in many shapes and sizes. IGO Promo can print them in small and large numbers. At IGO we have wide range of shopping bags you can have printed with your logo. And the Maple buttoned foldable non-woven tote bag is ideal for your last-minute errands. Foldable tote bag with an open main compartment and an open slip pocket on the front. The carrying handles are 14 cm long. The size is folded: 20 x 11cm. The item will not be folded, it will be delivered flat. Because this bag is made of PP plastic non woven, 80 g/m2, you are assured of a quality product. Whether you give them away to your customers or employees, you'll always make a good impression with a personalized shopping bag. In case of digital transfer it is not possible to choose white as a single logo colour on a coloured variant. Please choose transfer in this case.