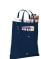

Carrier bags come in many shapes and sizes. IGO Promo can print them in small and large numbers. At IGO we have wide range of shopping bags you can have printed with your logo. And the Maple buttoned foldable non-woven tote bag is ideal for your last-minute errands. Foldable tote bag with an open main compartment and an open slip pocket on the front. The carrying handles are 14 cm long. The size is folded: 20 x 11cm. The item will not be folded, it will be delivered flat. Because this bag is made of PP plastic non woven, 80 g/m2, you are assured of a quality product. Whether you give them away to your customers or employees, you'll always make a good impression with a personalized shopping bag. In case of digital transfer it is not possible to choose white as a single logo colour on a coloured variant. Please choose transfer in this case.