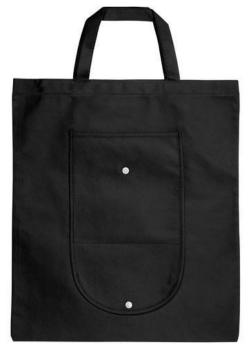

Carrier bags come in many shapes and sizes. IGO Promo can print them in small and large numbers. At IGO we have wide range of shopping bags you can have printed with your logo. And the Maple buttoned foldable non-woven tote bag is ideal for your last-minute errands. Foldable tote bag with an open main compartment and an open slip pocket on the front. The carrying handles are 14 cm long. The size is folded: 20 x 11cm. The item will not be folded, it will be delivered flat. Because this bag is made of PP plastic non woven, 80 g/m2, you are assured of a quality product. Whether you give them away to your customers or employees, you'll always make a good impression with a personalized shopping bag. In case of digital transfer it is not possible to choose white as a single logo colour on a coloured variant. Please choose transfer in this case. Colour Features