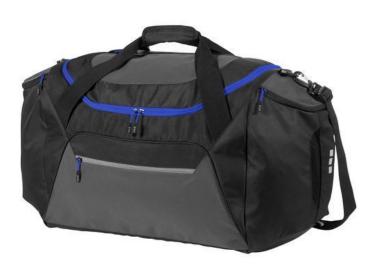

## Colour

Features
Brand: Elevate
Minimum quantity: 3 Unit(s)
Material: 600 D polyester
Length: 72.00 cm.
Width: 33.00 cm.
Height: 37.00 cm.

Weight: 753.00 g. Dishwasher proof No

Travel bags and sports bags are great promotional gifts for employees, customers and suppliers. The branded Milton travel duffel bag will ensure your business gets the attention it deserves every day. It is made of 600D of Polyester, Polyester. Also, this bag has a weight of 753 grams. The advantage of travel bags is the large print area! Travel bags or sports bags with a print ensure that your logo or other print of your company will always be seen. In case of digital transfer it is not possible to choose white as a single logo colour on a coloured variant. Please choose transfer in this case.