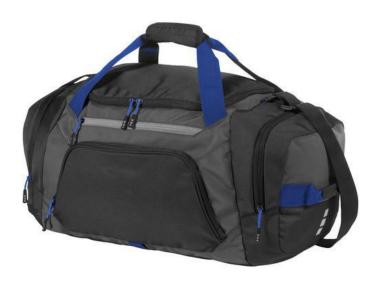

## Colour

Features Brand: Elevate Minimum quantity: 3 Unit(s) Material: 600 D polyester Length: 54.50 cm. Width: 25.00 cm. Height: 26.50 cm.

Weight: 500.00 g. Dishwasher proof No

Travel bags and sports bags are great promotional gifts for employees, customers and suppliers. The branded Milton sports duffel bag will ensure your business gets the attention it deserves every day. Make an impression with this 600D of Polyester, Polyester bag. In addition, the bag weighs 500 grams, which makes it a sturdy product. With your logo on these travel bags, your logo will travel and be seen everywhere. Travel bags or sports bags with a print ensure that your logo or other print of your company will always be seen. In case of digital transfer it is not possible to choose white as a single logo colour on a coloured variant. Please choose transfer in this case.