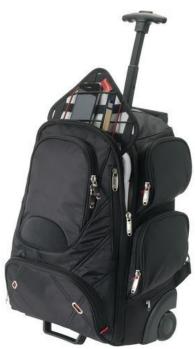

Cabin approved trolley, main zippered compartment includes TSA-friendly laptop compartment expediting airport security. Holds most 17" laptops. File dividers and ear bud port access. Zippered media pocket. Front zippered pocket. Hideaway backpack straps and comfort carry handle. Exclusive design. In case of digital transfer it is not possible to choose white as a single logo colour on a coloured variant. Please choose transfer in this case.

## Colour

Features
Brand: Elleven
Minimum quantity: 3 Unit(s)
Material: nylon
Length: 31.00 cm.
Width: 17.00 cm.
Height: 46.00 cm.

Weight: 2,612.00 g. Dishwasher proof No

Do you have a specific question or do you want more information about this item, please call 1800 800.