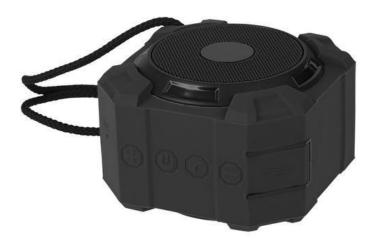

Features

Brand: Elevate Weight: 250.00 g. Minimum quantity: 100 Unit(s) Dishwasher proof No

Material: silicon Length: 8.40 cm. Width: 8.40 cm. Height: 6.20 cm.

The Elevate Outdoor Speaker features a shockproof triple layer silicone shell. With an IPX5 rating, the speaker can withstand rainfall and splashes of water. The Elevate Outdoor Speaker includes a built-in mic and music controls. Includes micro USB to USB charging cable. The playback time at max volume is 3 hours. It takes 2 hours to charge the speaker from 0 to 100%. Supplied in an Elevate gift box.