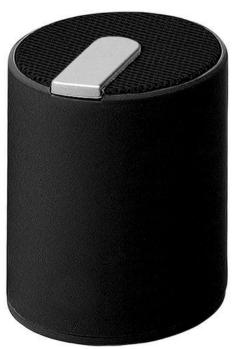

Speakers are often used outside to entertain guest and oneself with music while enjoying a bright day. Naiad wireless Bluetooth® speaker- a speaker to remember. The connection is made via Bluetooth. Includes a USB power supply and 3.5mm line-in cable. As you can see, there are many different types of speakers to suit all needs and budgets. Always make a good impression with your imprint on speakers.