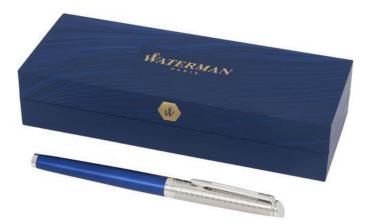

Colour

Features Brand: Waterman Minimum quantity: 3 Unit(s) Material: metal Length: 13.80 cm. Diameter: 1.10 cm. Weight: 21.00 g.

Dishwasher proof No

Are you looking for fun, practical promotional items? Get pens printed with your logo at IGO Promo. The Hémisphère deluxe premium fountain pen is the ideal pen to print your message and logo on. The advantage is, your logo gets noticed every time the pen is picked up. Are you looking for a pen made of metal? Then choose this one. Due to the weight of 21 grams, you have a pen you can take everywhere with you without any problems. Do you want the Hémisphère deluxe premium fountain pen in a small quantity with imprint? That's no problem at IGO Promo. Would you rather receive a sample first? Request one in the drop-down menu on the right.