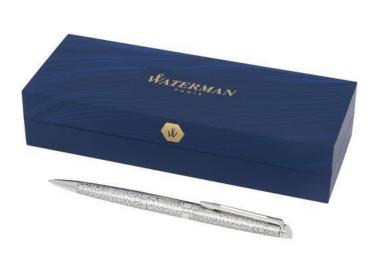

Colour

Ink colour

blue

Features

Brand: Waterman Minimum quantity: 3 Unit(s)

Material: metal Length: 13.60 cm. Diameter: 1.00 cm. Weight: 21.00 g. Dishwasher proof No

Pens come in many shapes and sizes. With your logo printed on it, you give your brand powerful visibility. You use a good pen every day. With your logo printed on the Hémisphère deluxe premium ballpoint pen, you ensure that your company gets maximum exposure every day. This Hémisphère ballpoint pen comes in a set with a rollerball pen and a fountain pen. Supplied in a Waterman gift box. Are you looking for a pen made of metal? Then choose this one. The Hémisphère deluxe premium ballpoint pen is handy to carry with you anywhere thanks to its light weight of 21 grams. Send us your logo and you will receive a digital print proof. Satisfied? Then we'll get started right away.