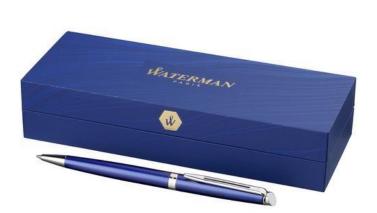

Colour

Ink colour

blue

Features

Brand: Waterman Minimum quantity: 3 Unit(s)

Material: abs Length: 13.60 cm. Diameter: 1.00 cm. Weight: 21.00 g. Dishwasher proof No

Are you looking for a product that reminds your customers of your company every day? A pen is ideal to promote your name, website and telephone number. When you find the perfect pen, you'll take it everywhere you go. Have your logo printed on the Hémisphère core fashion ballpoint pen and make a good impression! This ballpoint pen comes in a set with a rollerball pen and a fountain pen. Supplied in a Waterman gift box. Are you looking for a pen made of ABS plastic, metal? Then choose this one. It's weight of 21 grams means the pen sits in your hand perfectly! Whether you hand them out to your customers or your staff, you will always make a good impression with a personalized pen.