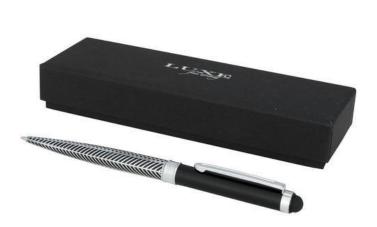

Dishwasher proof No

Colour

Ink colour

blue

Features

Brand: Luxe

Minimum quantity: 100 Unit(s)

Material: abs Length: 13.80 cm. Diameter: 1.10 cm.

Weight: 680.00 g.

Are you looking for fun, practical promotional items? Get pens printed with your logo at IGO Promo. You use a good pen every day. With your logo printed on the Empire stylus ballpoint pen, you ensure that your company gets maximum exposure every day. This ballpoint pen is supplied with a high-quality blue refill in a "LUXE" gift box. Are you looking for a pen made of ABS plastic, metal? Then choose this one. With a weight of 680 grams, you're sure of outstanding writing comfort! Want to receive a sample before all the pens are printed with your logo? This is also never a problem. That way you can see and test the product.