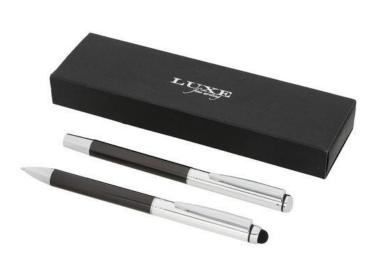

Exclusively designed pen set consisting of a stylus ballpoint pen and rollerball pen. Both pens feature a graphite bottom barrel complemented with a polished chrome upper barrel. Incl. a premium black ink refill and rubberized stylus tip ideal for touchscreens such as tablets and smartphones. Packed in a "LUXE" gift box (17x5.5x3cm).