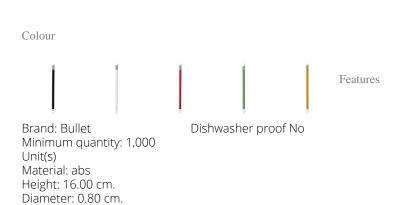

Weight: 5.00 g.

Pencils are always needed at school, in leisure time and at work. You decide whether to use a mechanical pencil or a conventional pencil based on the occasion. The Caball mechanical pencil is the perfect pencil for everyday use. The pencil is made of ABS Plastic. Have you found the perfect pencil for your desires? Then we look forward to your order, but remember: the more you order, the lower the price. Always make an impression with your imprint on the Caball mechanical pencil.