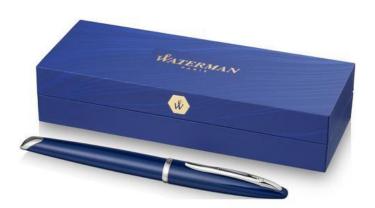

Colour

Features Brand: Waterman Minimum quantity: 3 Unit(s) Material: abs Length: 13.80 cm. Diameter: 1.40 cm. Weight: 33.00 g.

Dishwasher proof No

A pen can be used for a to-do list, to write down notes or leave a message. A perfect opportunity to draw attention to your brand with a printed pen. You use a good pen every day. With your logo printed on the Carène fountain pen, you ensure that your company gets maximum exposure every day. Are you looking for a pen made of lacquered? Then choose this one. The Carène fountain pen is a solid pen with a weight of 33 grams that fits securely in your hand. Send us your logo and you will receive a digital print proof. Satisfied? Then we'll get started right away.