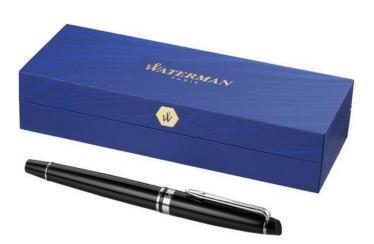

## Colour

Features Brand: Waterman Minimum quantity: 3 Unit(s) Material: brass Length: 17.50 cm. Diameter: 1.30 cm. Weight: 30.00 g.

Dishwasher proof No

Pens come in many shapes and sizes. With your logo printed on it, you give your brand powerful visibility. You use a good pen every day. With your logo printed on the Expert fountain pen, you ensure that your company gets maximum exposure every day. The material of this pen is lacquered. With a weight of 30 grams, you're sure of outstanding writing comfort! The Expert fountain pen is ideal for printing your company name and slogan. That way your company gets great exposure every day! And not just the recipient.